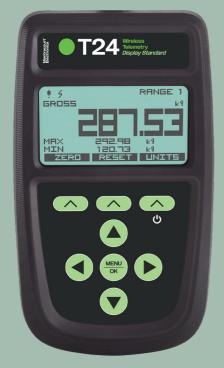

## T24 Wireless Telemetry Handheld Display

The **T24-HK-S** is an IP67 rated, rugged handheld display designed to work with all Mantracourt T24 transmitters.

As standard it operates in roaming mode, instantly displaying data from up to 12 nearby T24 transmitters.

The **T24-HK-S** is suited to both under hook and multi point weighing.

For **simple** use cases, users can view current and peak loads, switch measurement units, and receive overload alerts.

Continuous development:

## T24-Handheld Display Standard

The T24-HK-S is our next-generation wireless telemetry handheld display.